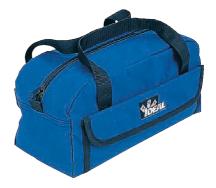

# **Large Mouth Bag**

Catalog # 35-418

### **Features**

- Top opens completely for easy access
- Top reinforced to hold itself open
- 10 outside and 12 inside pockets for tool storage
- 16 inch long x 9 inch wide x 12 inch deep
- Rugged zipper closure
- Detachable shoulder strap
- Durable nylon polyester construction

| Description                   | Cat. No. |
|-------------------------------|----------|
| Large Mouth Bag – 13 in. long | 35-410   |
| Large Mouth Bag – 16 in. long | 35-418   |
| Large Mouth Bag – 18 in. long | 35-427   |