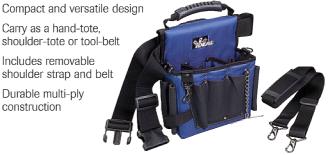

#### Journeyman Electrician's Tote™

Compact and versatile design Carry as a hand-tote,

Includes removable shoulder strap and belt

Durable multi-ply construction

| Description                    | Cat. No. |
|--------------------------------|----------|
| Journeyman Electrician's Tote™ | 35-462   |