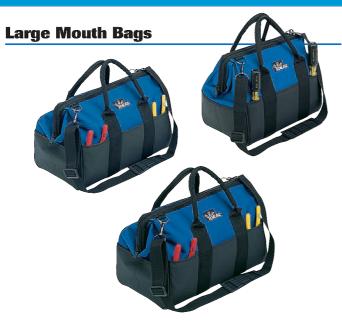

## **Tools and Totes**

- Top opens completely for easy access to large tools reinforced to hold itself open
- Measures 9 in. wide x 12 in. deep with outside and inside pockets for convenient hand tool storage
- Rugged zipper closure helps prevent tool loss
- Removable shoulder strap
- Durable multi-ply construction

| Description                   | Cat. No. |
|-------------------------------|----------|
| Large Mouth Bag – 13 in. long | 35-410   |
| Large Mouth Bag – 16 in. long | 35-418   |
| Large Mouth Bag – 18 in. long | 35-427   |