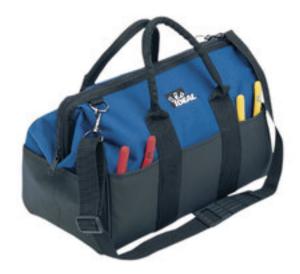

# **Large Mouth Bag**

Catalog # 35-418

### **Features**

- Top opens completely for easy access
- Top reinforced to hold itself open
- 10 outside and 12 inside pockets for tool storage
- 16 inch long x 9 inch wide x 12 inch deep
- Rugged zipper closure
- Detachable shoulder strap
- Durable nylon polyester construction

| Description                   | Cat. No. |
|-------------------------------|----------|
| Large Mouth Bag – 13 in. long | 35-410   |
| Large Mouth Bag – 16 in. long | 35-418   |
| Large Mouth Bag – 18 in. long | 35-427   |