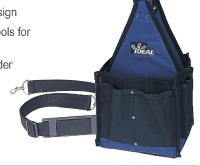

# **Master Electrician's Tote™**

- Spacious and durable design
- Organizes and displays tools for fast access
- Includes removable shoulder strap
- Durable multi-ply construction

| Description                | Cat. No. |
|----------------------------|----------|
| Master Electrician's Tote™ | 35-441   |